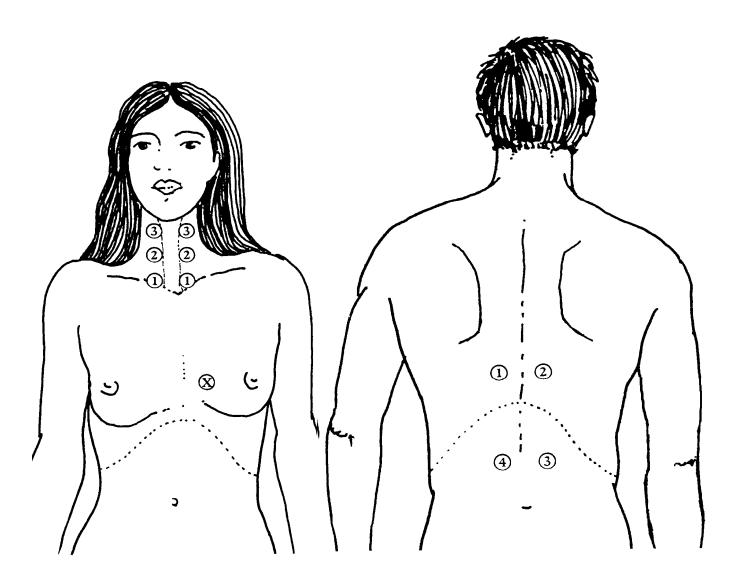

**Step 1:** In "Matching-fire" touch points "1" and "1", "2" and "2", then "3" and "3". **Step 2:** Hold "X" and in "Through-fire" touch points "1" through "3" on the back.

Add point "4" to address blood sugar.